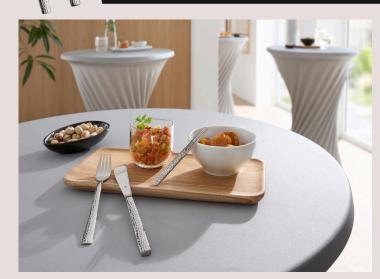

## WMF <u>"IN MOTION" COLLECTION</u>, CRAFTED SPECIFICALLY FOR TODAY'S EVENT GASTRONOMY

A refined, mini-sized cutlery line designed specifically for amuse-bouche courses, room service offerings with light bites, elegant receptions and finger food service. Presentation is key, blending form and function to elevate the experience of hors d'oeuvres and tasting menus.

Crafted in miniature proportions, this <u>collection</u> is stylish and sophisticated, offering the same premium feel as full-sized flatware, featuring

- 18/10 stainless steel construction for durability and shine
- A fluid, contemporary design with ergonomic curves
- A balanced weight that feels just right in hand, even at a smaller scale.