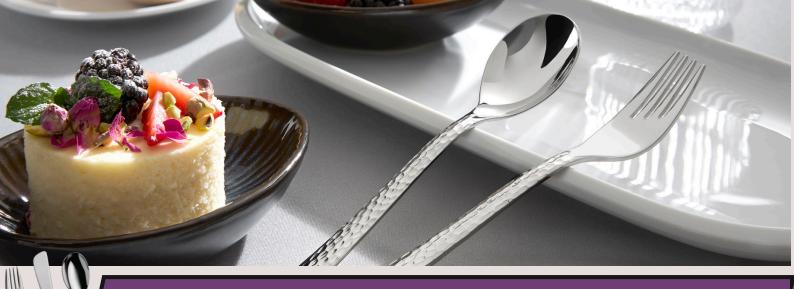

## WMF <u>"IN MOTION" COLLECTION</u>, CRAFTED SPECIFICALLY FOR TODAY'S EVENT GASTRONOMY

A refined, mini-sized cutlery line designed specifically for amuse-bouche courses, room service offerings with light bites, elegant receptions and finger food service. Presentation is key, blending form and function to elevate the experience of hors d'oeuvres and tasting menus.

Crafted in miniature proportions, this <u>collection</u> is stylish and sophisticated, offering the same premium feel as full-sized flatware, featuring

- 18/10 stainless steel construction for durability and shine
- A fluid, contemporary design with ergonomic curves
- A balanced weight that feels just right in hand, even at a smaller scale.