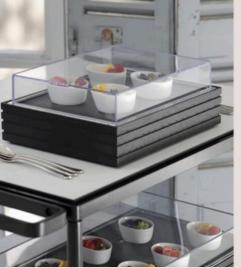

- Flow Cold Cell Cooling Trays: Maintain chilled temperatures for displays
- <u>Tilt Copper Bowls & Flow Label Holders</u>: Dishwashersafe, PVD-coated copper
- <u>Tilt Mini Juice Dispenser: 1-litre</u> capacity for smaller servings
- <u>Tilt Mini Frames</u>: Black powder-coated steel
- <u>Tilt Yogurt Dispenser</u>: Pumps 30 ml servings, dishwasher safe inside