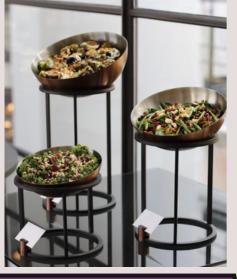

- Flow Cold Cell Cooling Trays: Maintain chilled temperatures for displays
- <u>Tilt Copper Bowls & Flow Label Holders</u>: Dishwashersafe, PVD-coated copper
- <u>Tilt Mini Juice Dispenser: 1-litre</u> capacity for smaller servings
- <u>Tilt Mini Frames</u>: Black powder-coated steel
- <u>Tilt Yogurt Dispenser</u>: Pumps 30 ml servings, dishwasher safe inside