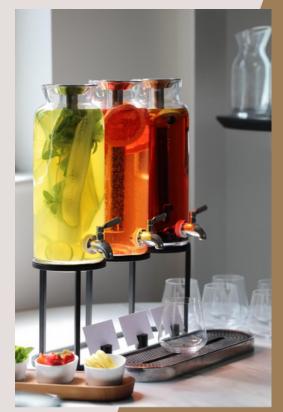

## PLAN YOUR ALL-DAY DINING AND AGILE SPACES IN 2024

Craster's latest products are important to Hoteliers: smaller Milk, Juice, and Water Dispensers designed to complement the larger volume dispensers (like Grapefruit & Apple Juice). We also have new Low Tilt Stands for condiments. Here's what's new:

- Flow Cold Cell Cooling Trays: Maintain chilled temperatures for displays
- <u>Tilt Copper Bowls & Flow Label Holders</u>: Dishwashersafe, PVD-coated copper
- <u>Tilt Mini Juice Dispenser: 1-litre</u> capacity for smaller servings
- <u>Tilt Mini Frames</u>: Black powder-coated steel
- <u>Tilt Yogurt Dispenser</u>: Pumps 30 ml servings, dishwasher safe inside