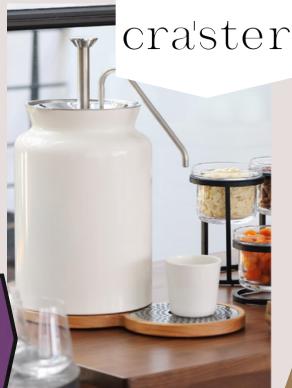

## PLAN YOUR ALL-DAY DINING AND AGILE SPACES IN 2024

Craster's latest products are important to Hoteliers: smaller Milk, Juice, and Water Dispensers designed to complement the larger volume dispensers (like Grapefruit & Apple Juice). We also have new Low Tilt Stands for condiments. Here's what's new:

- Flow Cold Cell Cooling Trays: Maintain chilled temperatures for displays
- <u>Tilt Copper Bowls & Flow Label Holders</u>: Dishwashersafe, PVD-coated copper
- <u>Tilt Mini Juice Dispenser: 1-litre</u> capacity for smaller servings
- <u>Tilt Mini Frames</u>: Black powder-coated steel
- <u>Tilt Yogurt Dispenser</u>: Pumps 30 ml servings, dishwasher safe inside