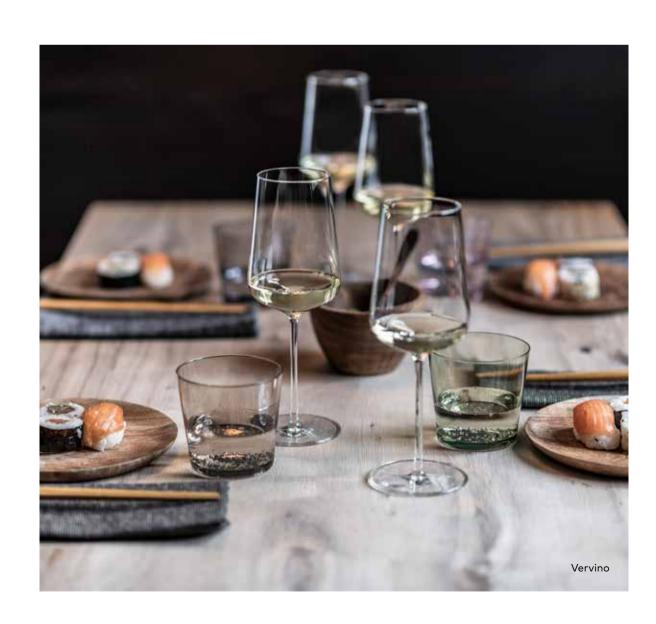

Handmade and machine-made.

Pastel-coloured tumblers combined with our premium, machine-made Vervino series.

Being different also means combining the new with the old or mixing handmade with machine-made.