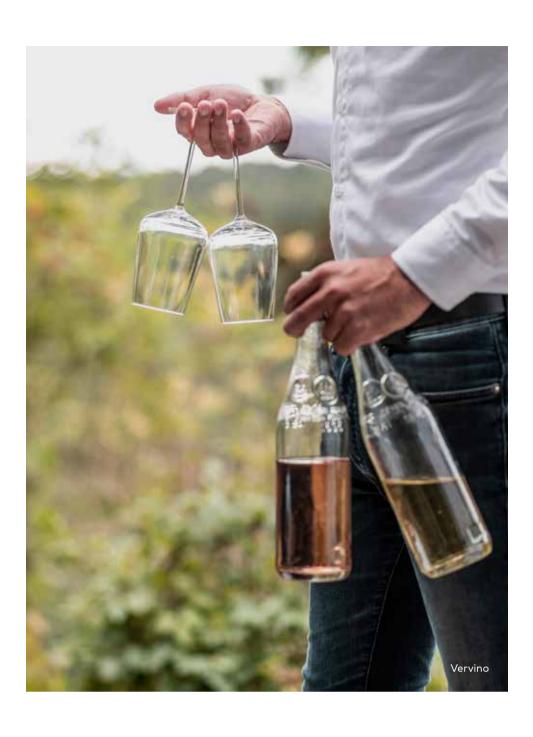

Handmade and machine-made.

Pastel-coloured tumblers combined with our premium, machine-made Vervino series.

Being different also means combining the new with the old or mixing handmade with machine-made.