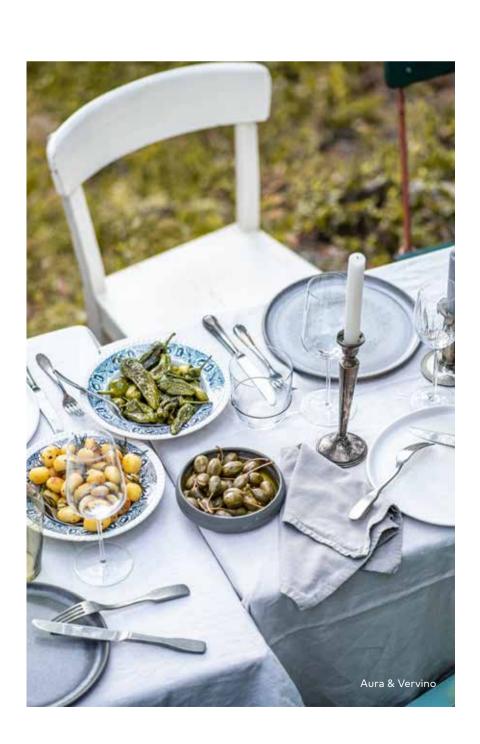

Handmade and machine-made.

Pastel-coloured tumblers combined with our premium, machine-made Vervino series.

Being different also means combining the new with the old or mixing handmade with machine-made.