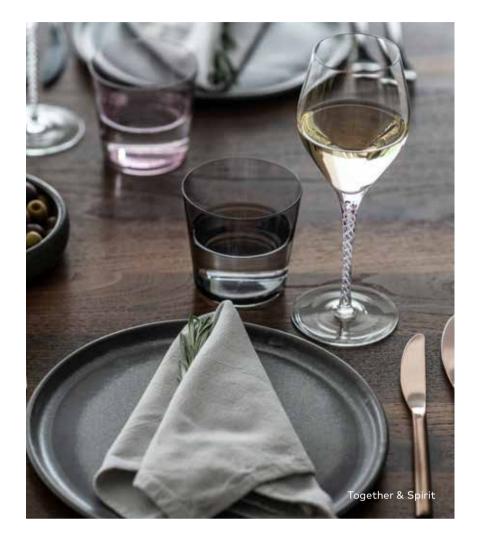

Handmade and machine-made.

Pastel-coloured tumblers combined with our premium, machine-made Vervino series.

Being different also means combining the new with the old or mixing handmade with machine-made.