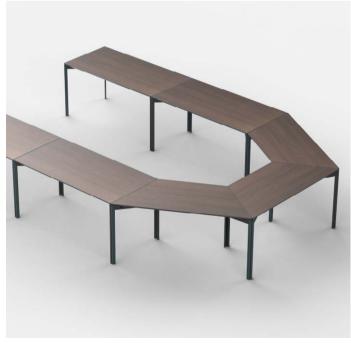

## **Space**

Maximised seating area with legs placed at corners, improved guest experience.

### **Solutions**

Available in 5 and 6 foot series.

Available in rectangular and trapezoid shapes,
offering configurations for all meeting and conference scenarios.