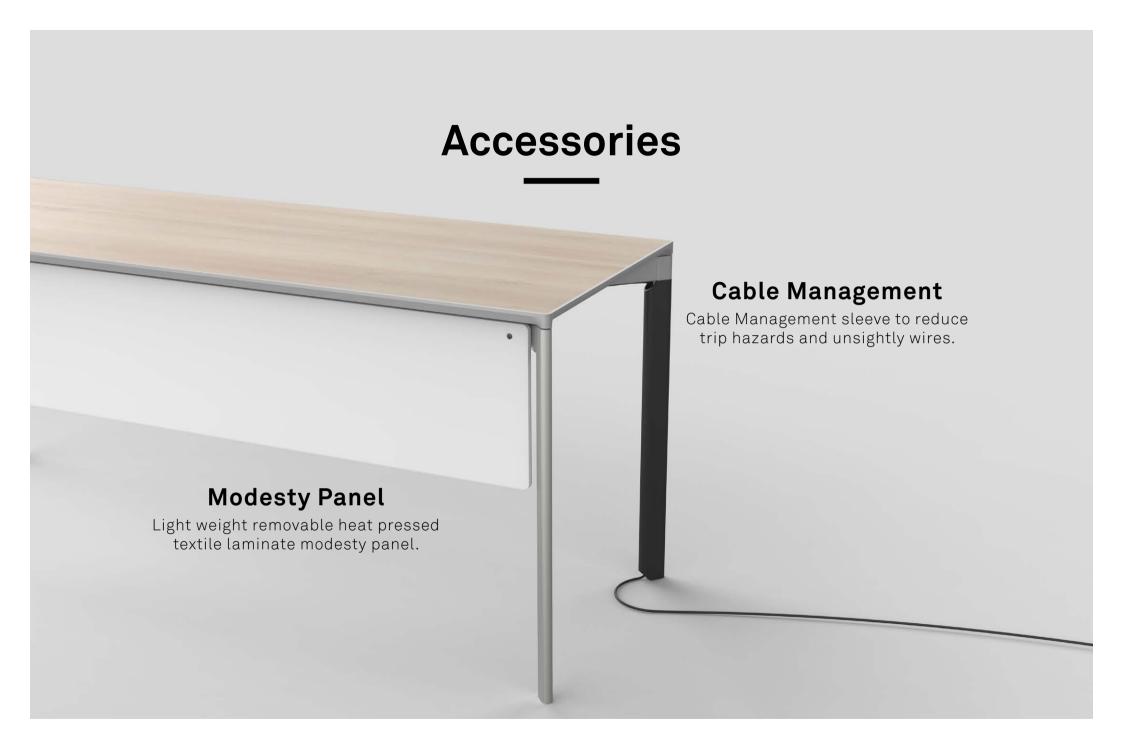

## **Assembly Instructions**

Intuitive locking system, ergonomic grip for seamless set-up, breakdown and changeover. No tools required.

Open legs as wide as they go

Lift top onto legs – make sure that the locator plates sit on the pins