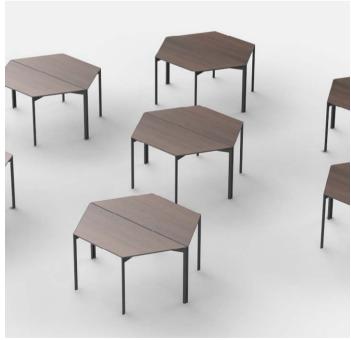

## **Space**

Maximised seating area with legs placed at corners, improved guest experience.

### **Solutions**

Available in 5 and 6 foot series.

Available in rectangular and trapezoid shapes,
offering configurations for all meeting and conference scenarios.