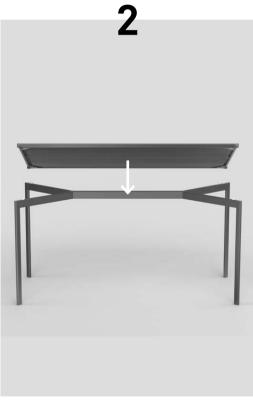

d top comes as Erable and Black (B01).

#### **Premium**

Table tops and edge



B11

TOBACCO

+ BLACK

+ BLACK

WALNUT



B13 LIGHT WALNUT + BLACK



D15 ACACIA + GREY



E14 OAK + BEIGE



DARK MARBLE

+ BLACK



C44

GREY

CONCRETE + DARK

D42 TERRAZZO + GREY

D43

WHITE MARBLE + GREY

F35 CORAL



**Essential** 

Table tops and edge



B01



ÉRABLE + BLACK



B02 CHÊNE + BLACK



B03 NOYER + BLACK



E04 LIGHT CHÊNE + BEIGE



B21 BLACK



DARK GREY + BLACK



C23 GREY + DARK GREY



B31 BLACK



GRFY + DARK GREY









E38 BEIGE

G36

BLUE

H37 MINT



Tel (UK): +44 (0)203 004 4750

Tel (USA): +1 732 543 7862





## **Assembly Instructions**

Intuitive locking system, ergonomic grip for seamless set-up, breakdown and changeover. No tools required.



Open legs as wide as they go



Lift top onto legs – make sure that the locator plates sit on the pins





Pull the legs back in to lock with locator plates



Table is ready to use