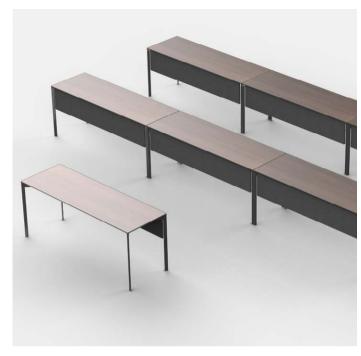

## **Space**

Maximised seating area with legs placed at corners, improved guest experience.

### **Solutions**

Available in 5 and 6 foot series.

Available in rectangular and trapezoid shapes,
offering configurations for all meeting and conference scenarios.