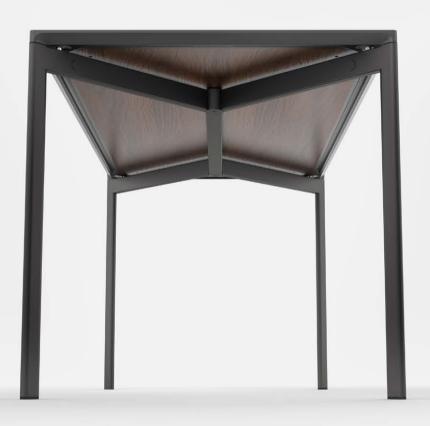

# **Simplicity**

Intuitive locking system for quick set up, break down and changeover.







## **Stability**

Rigid leg frame enforced with bracing table top element.



## **Space**

Maximised seating area with legs placed at corners, improved guest experience.



## **Durability**

Moulded PU shock absorbent edging offers a near indestructible surface and features moulded hand grips on the underside for easier handling.



### **Slimline**

Patented folding system allows legs to fold into 43mm (2") width, with tabletops slotting underneath on the storage trolleyfor class-leading storage density back of house.



### **Solutions**

Available in 5 and 6 foot series.

Available in rectangular and trapezoid shapes,
offering configurations for all meeting and conference scenarios.































#### **Materials and Colours**

Our Line Table tops are made from HPL with a durable Reef edge and our table legs are available in complementary col