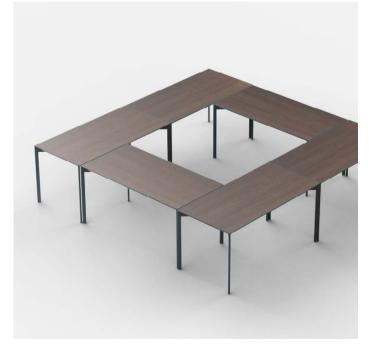

## **Space**

Maximised seating area with legs placed at corners, improved guest experience.

### **Solutions**

Available in 5 and 6 foot series.

Available in rectangular and trapezoid shapes,
offering configurations for all meeting and conference scenarios.