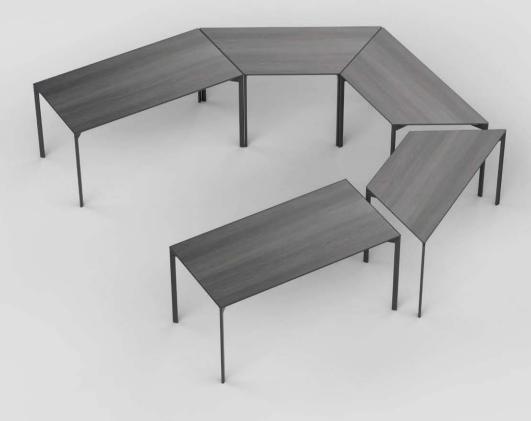

### **Solutions**

Available in 5 and 6 foot series.

Available in rectangular and trapezoid shapes,
offering configurations for all meeting and conference scenarios.