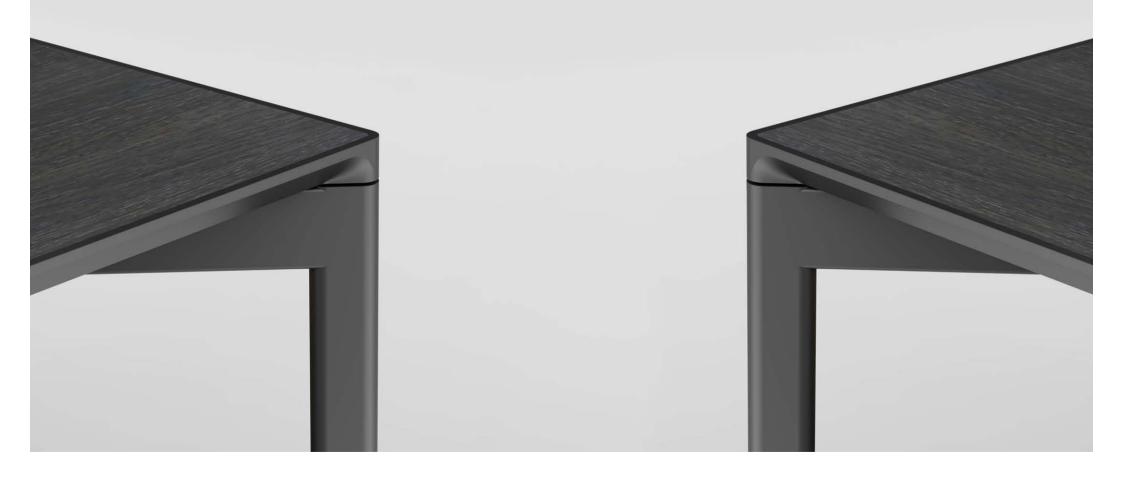

# **Simplicity**

Intuitive locking system for quick set up, break down and changeover.

## **Assembly Instructions**

Intuitive locking system, ergonomic grip for seamless set-up, breakdown and changeover. No tools required.

Open legs as wide as they go

Lift top onto legs – make sure that the locator plates sit on the pins