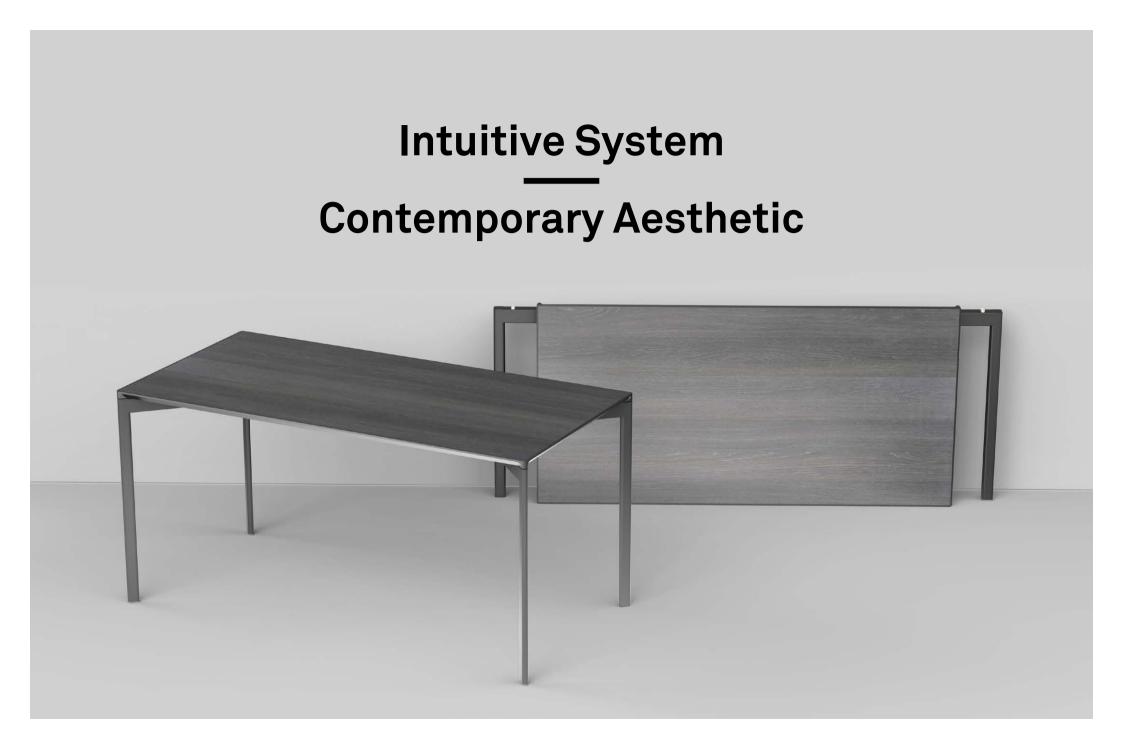

# **Simplicity**

Intuitive locking system for quick set up, break down and changeover.

### **Slimline**

Patented folding system allows legs to fold into 43mm (2") width, with tabletops slotting underneath on the storage trolleyfor class-leading storage density back of house.