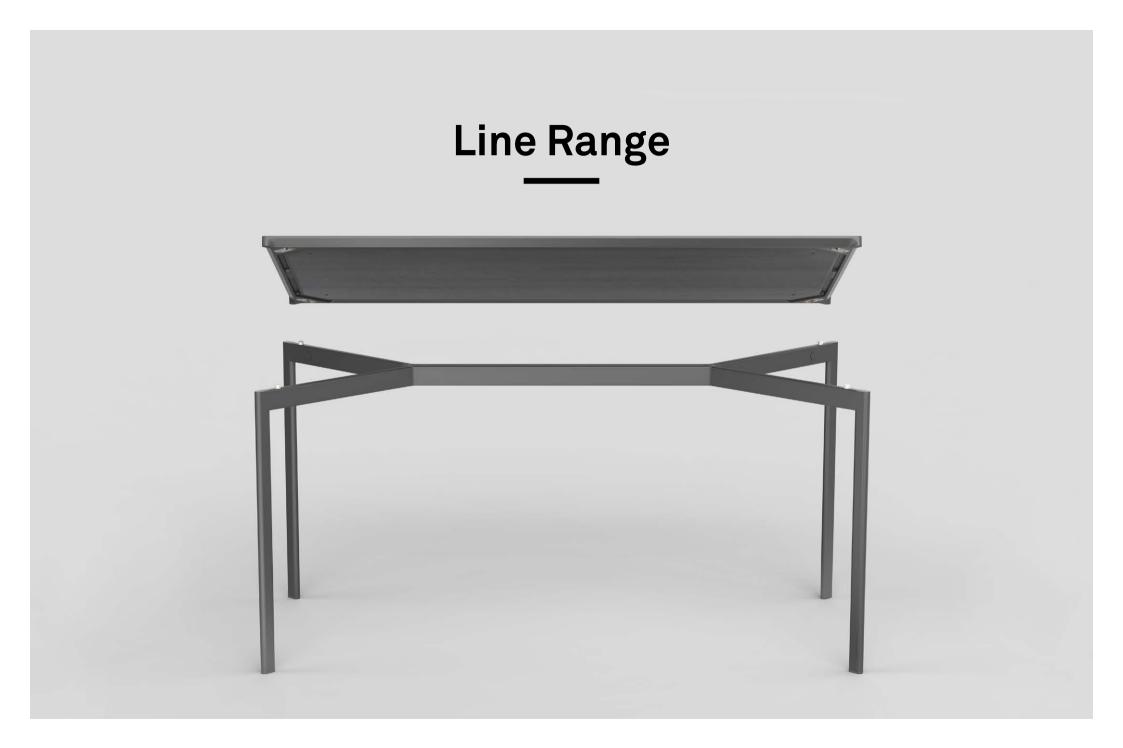

## **Stability**

Rigid leg frame enforced with bracing table top element.

## **Durability**

Moulded PU shock absorbent edging offers a near indestructible surface and features moulded hand grips on the underside for easier handling.

### **Slimline**

Patented folding system allows legs to fold into 43mm (2") width, with tabletops slotting underneath on the storage trolleyfor class-leading storage density back of house.