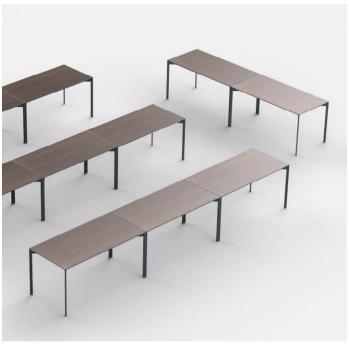

## **Space**

Maximised seating area with legs placed at corners, improved guest experience.

### **Solutions**

Available in 5 and 6 foot series.

Available in rectangular and trapezoid shapes,
offering configurations for all meeting and conference scenarios.