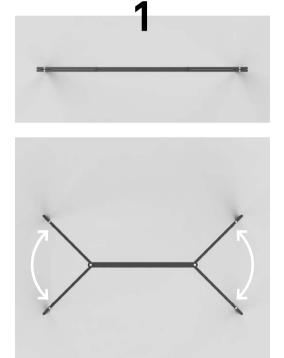

## **Assembly Instructions**

Intuitive locking system, ergonomic grip for seamless set-up, breakdown and changeover. No tools required.

Open legs as wide as they go

Lift top onto legs – make sure that the locator plates sit on the pins