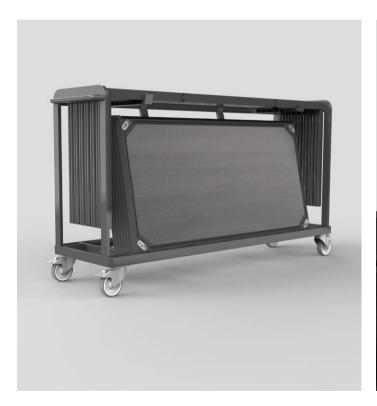

### **Slimline**

Patented folding system allows legs to fold into 43mm (2") width, with tabletops slotting underneath on the storage trolleyfor class-leading storage density back of house.