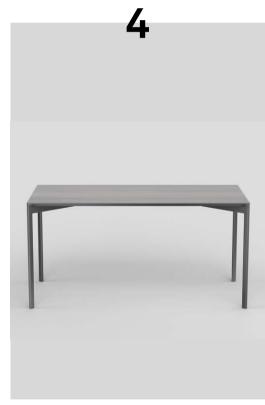

## **Stability**

Rigid leg frame enforced with bracing table top element.

## **Space**

Maximised seating area with legs placed at corners, improved guest experience.

### **Solutions**

Available in 5 and 6 foot series.

Available in rectangular and trapezoid shapes,
offering configurations for all meeting and conference scenarios.