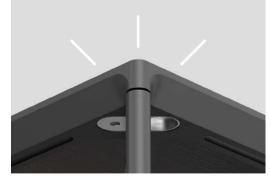

# **Simplicity**

Intuitive locking system for quick set up, break down and changeover.

## **Assembly Instructions**

Intuitive locking system, ergonomic grip for seamless set-up, breakdown and changeover. No tools required.

Open legs as wide as they go

Lift top onto legs – make sure that the locator plates sit on the pins

Pull the legs back in to lock with locator plates

Table is ready to use