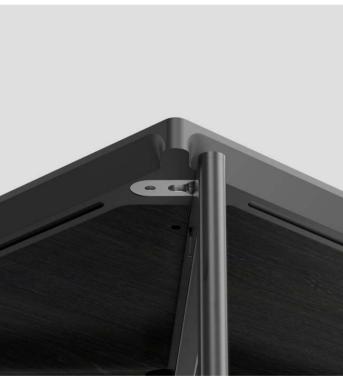

# **Simplicity**

Intuitive locking system for quick set up, break down and changeover.

## **Assembly Instructions**

Intuitive locking system, ergonomic grip for seamless set-up, breakdown and changeover. No tools required.

Open legs as wide as they go

Lift top onto legs – make sure that the locator plates sit on the pins

Pull the legs back in to lock with locator plates

Table is ready to use