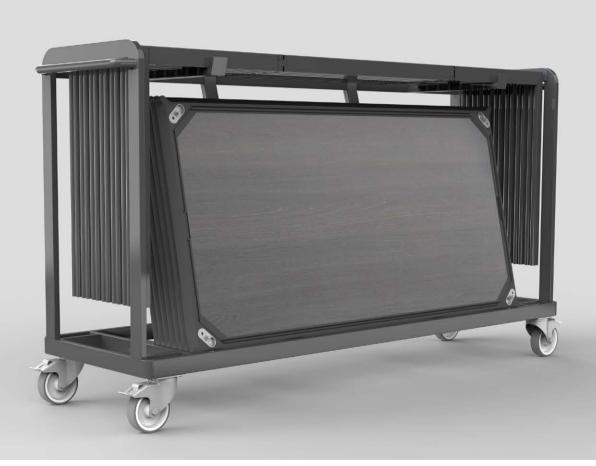

### **Slimline**

Patented folding system allows legs to fold into 43mm (2") width, with tabletops slotting underneath on the storage trolleyfor class-leading storage density back of house.