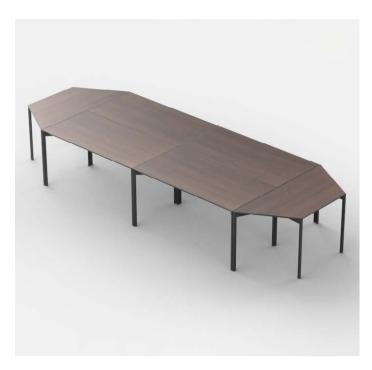

### **Solutions**

Available in 5 and 6 foot series.

Available in rectangular and trapezoid shapes,
offering configurations for all meeting and conference scenarios.