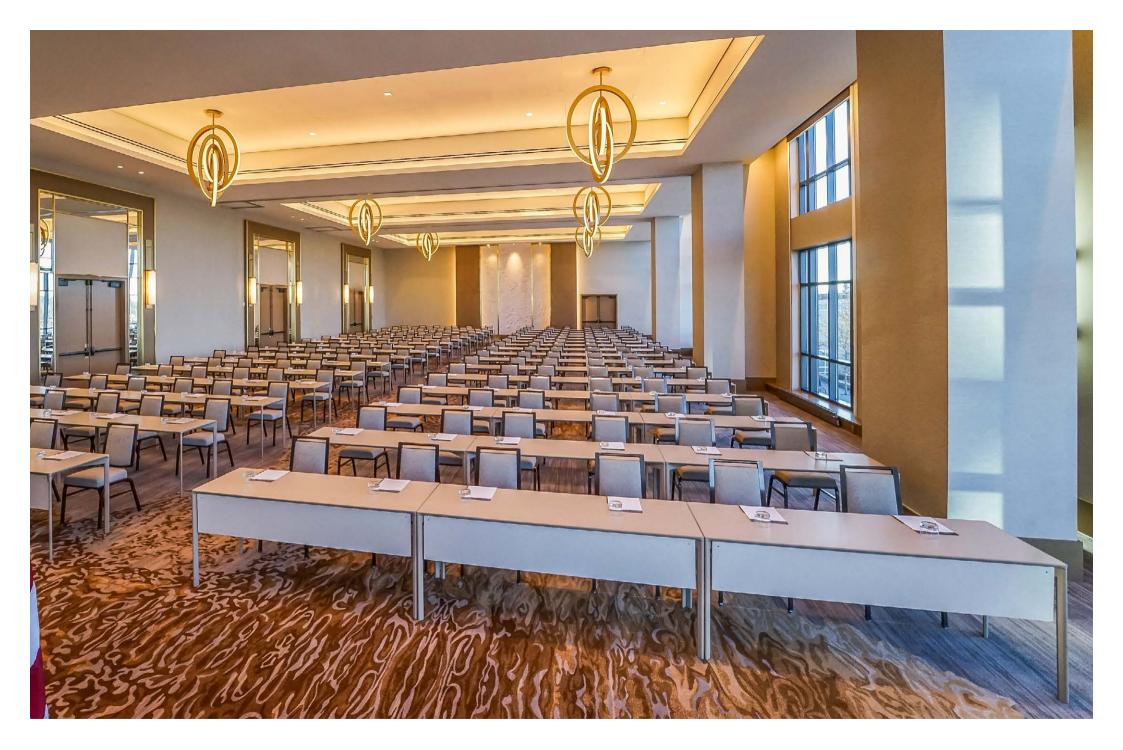

### **Solutions**

Available in 5 and 6 foot series. Available in rectangular and trapezoid shapes, offering configurations for all meeting and conference scenarios.

Craster creates innovative luxury product ranges for premium Hotel, Retail and Restaurant groups. We bring together exceptional design and manufacturing talent and offer a complete product development solution from the inception of the idea to delivery of the product.

# Line Range

The Line table range is available in two sizes – 1800 mm and 1500 mm – and in three different shapes – rectangular, classroom and trapezoid – to create various configurations that can be built to suit any specific needs.