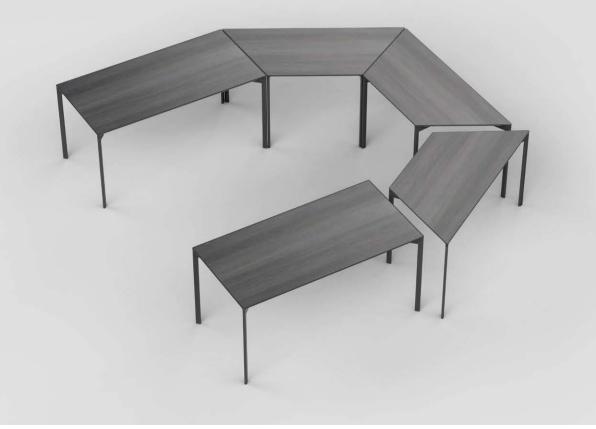

### **Solutions**

Available in 5 and 6 foot series. Available in rectangular and trapezoid shapes, offering configurations for all meeting and conference scenarios.

Craster creates innovative luxury product ranges for premium Hotel, Retail and Restaurant groups. We bring together exceptional design and manufacturing talent and offer a complete product development solution from the inception of the idea to delivery of the product.

# Line Range

The Line table range is available in two sizes – 1800 mm and 1500 mm – and in three different shapes – rectangular, classroom and trapezoid – to create various configurations that can be built to suit any specific needs.