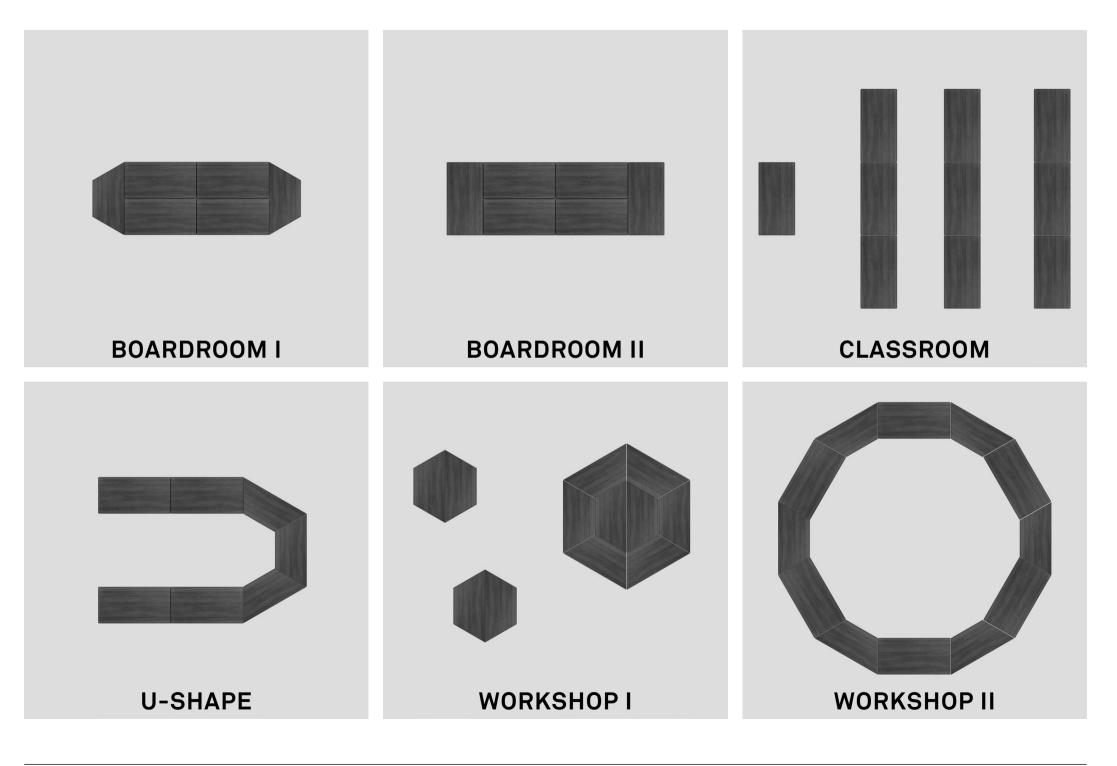

### **Solutions**

Available in 5 and 6 foot series. Available in rectangular and trapezoid shapes, offering configurations for all meeting and conference scenarios.

Craster creates innovative luxury product ranges for premium Hotel, Retail and Restaurant groups. We bring together exceptional design and manufacturing talent and offer a complete product development solution from the inception of the idea to delivery of the product.

# Line Range

The Line table range is available in two sizes – 1800 mm and 1500 mm – and in three different shapes – rectangular, classroom and trapezoid – to create various configurations that can be built to suit any specific needs.