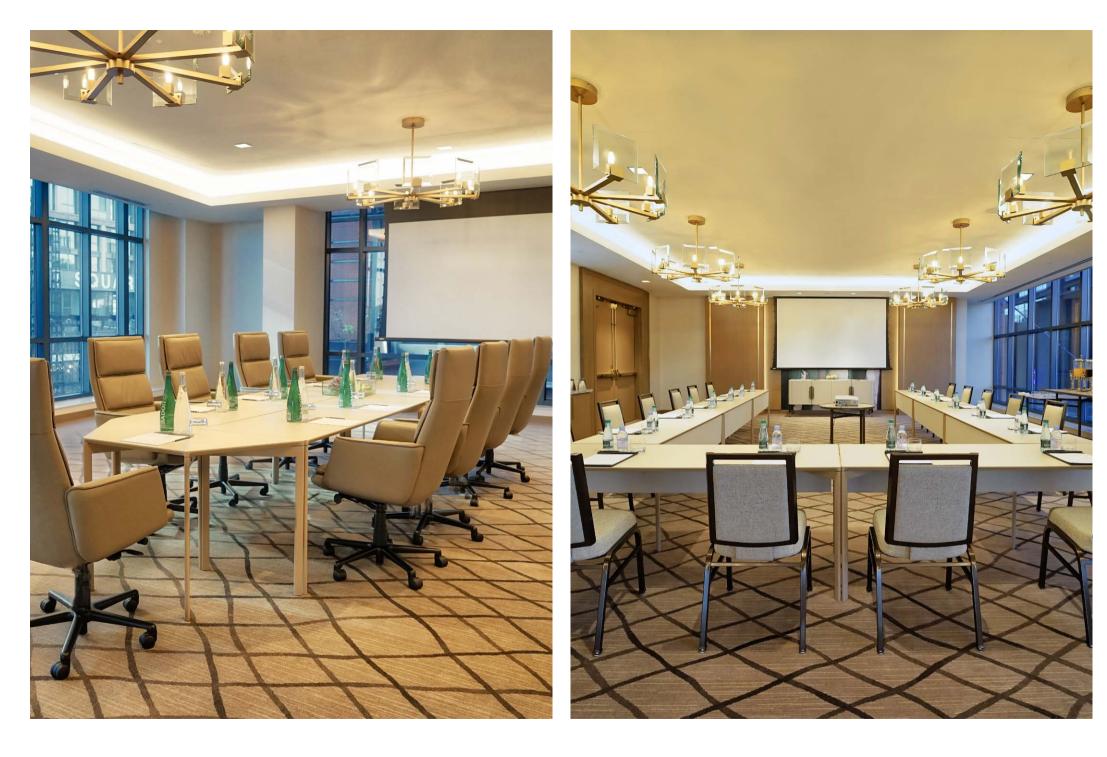

### **Solutions**

Available in 5 and 6 foot series. Available in rectangular and trapezoid shapes, offering configurations for all meeting and conference scenarios.

Craster creates innovative luxury product ranges for premium Hotel, Retail and Restaurant groups. We bring together exceptional design and manufacturing talent and offer a complete product development solution from the inception of the idea to delivery of the product.

# Line Range

The Line table range is available in two sizes – 1800 mm and 1500 mm – and in three different shapes – rectangular, classroom and trapezoid – to create various configurations that can be built to suit any specific needs.