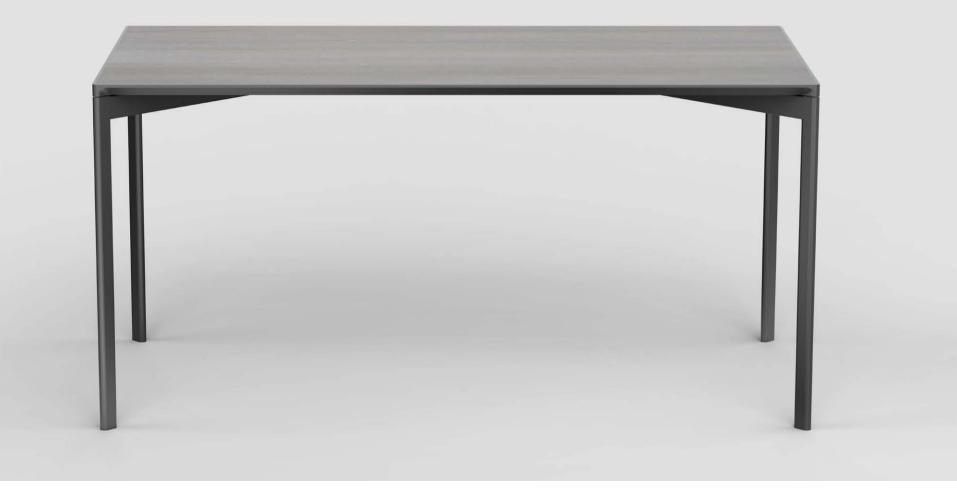

### **Materials and Colours**

Our Line Table tops are made from HPL with a durable Reef edge and our table legs are available in complementary colours. Our standard top comes as Erable and Black (B01).