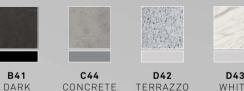

### **Materials and Colours**

Our Line Table tops are made from HPL with a durable Reef edge and our table legs are available in complementary colours. Our standard top comes as Erable and Black (B01).

### **Essential**

Table tops and edge

ÉRABLE CHÊNE + BLACK + BLACK

NOYER + BLACK

GREY

GREY

LIGHT CHÊNE + BEIGE

B22 BLACK DARK GREY + BLACK + DARK