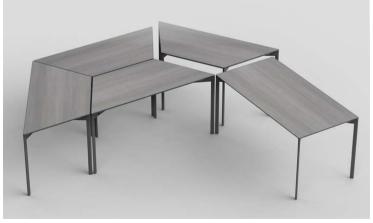

### **Solutions**

Available in 5 and 6 foot series. Available in rectangular and trapezoid shapes, offering configurations for all meeting and conference scenarios.

Craster creates innovative luxury product ranges for premium Hotel, Retail and Restaurant groups. We bring together exceptional design and manufacturing talent and offer a complete product development solution from the inception of the idea to delivery of the product.

# Line Range

The Line table range is available in two sizes – 1800 mm and 1500 mm – and in three different shapes – rectangular, classroom and trapezoid – to create various configurations that can be built to suit any specific needs.