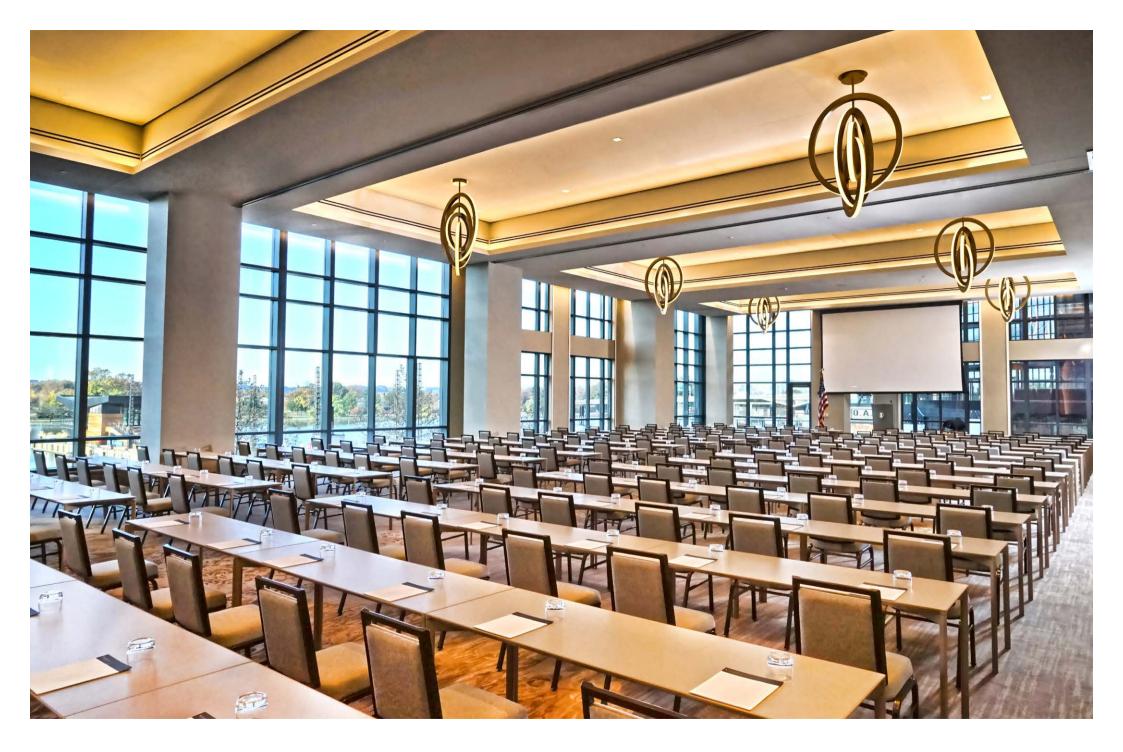

### **Solutions**

Available in 5 and 6 foot series. Available in rectangular and trapezoid shapes, offering configurations for all meeting and conference scenarios.

Craster creates innovative luxury product ranges for premium Hotel, Retail and Restaurant groups. We bring together exceptional design and manufacturing talent and offer a complete product development solution from the inception of the idea to delivery of the product.

# Line Range

The Line table range is available in two sizes – 1800 mm and 1500 mm – and in three different shapes – rectangular, classroom and trapezoid – to create various configurations that can be built to suit any specific needs.