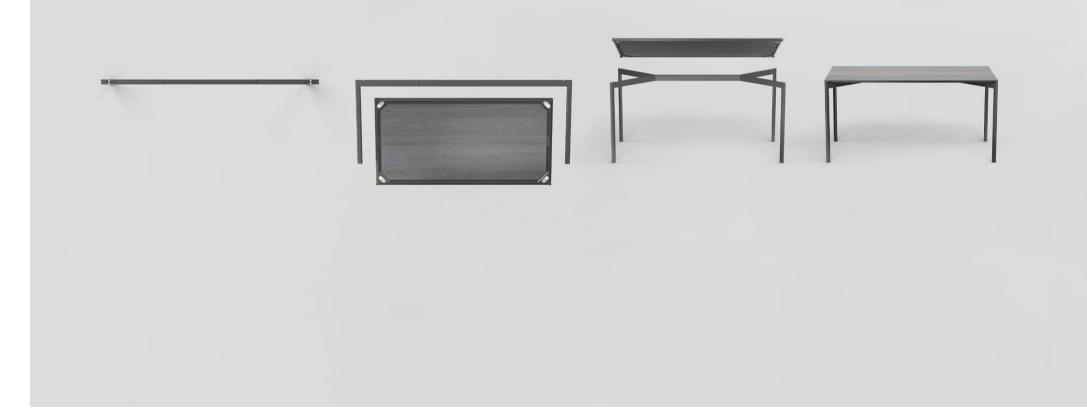

# Line Range

The Line table range is available in two sizes – 1800 mm and 1500 mm – and in three different shapes – rectangular, classroom and trapezoid – to create various configurations that can be built to suit any specific needs.

The Line range consisted in five different elements including table tops, legs, modesty panels (optional), cable management (optional) and trolleys (mandatory).

Craster creates innovative luxury product ranges for premium Hotel, Retail and Restaurant groups. We bring together exceptional design and manufacturing talent and offer a complete product development solution from the inception of the idea to delivery of the product.