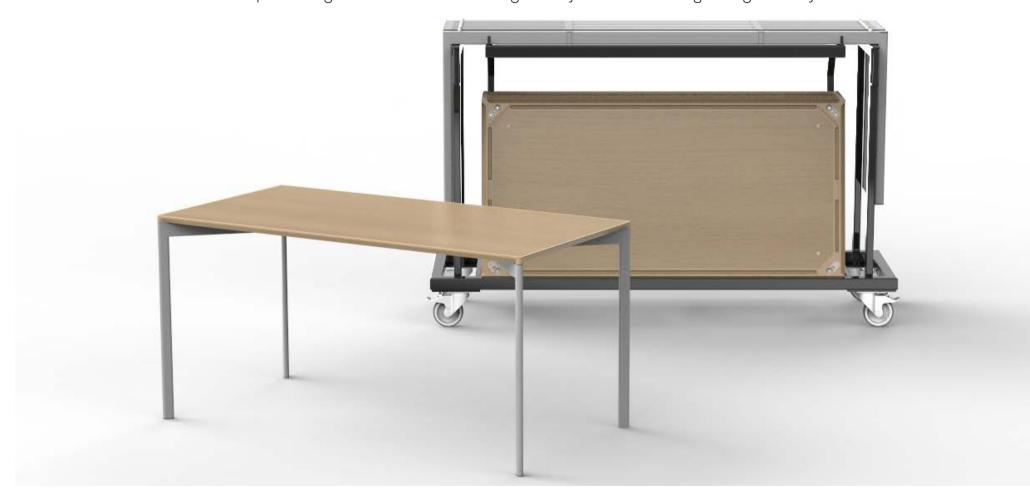

### Slimline

Patented folding system allows legs to fold into 43 mm (2") width, with tabletops slotting underneath on the storage trolley for class-leading storage density back of house.

Craster creates innovative luxury product ranges for premium Hotel, Retail and Restaurant groups. We bring together exceptional design and manufacturing talent and offer a complete product development solution from the inception of the idea to delivery of the product.

The Line range consisted in five different elements including table tops, legs, modesty panels (optional), cable management (optional) and trolleys (mandatory).

Craster creates innovative luxury product ranges for premium Hotel, Retail and Restaurant groups. We bring together exceptional design and manufacturing talent and offer a complete product development solution from the inception of the idea to delivery of the product.