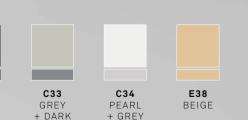

### **Materials and Colours**

Our Line Table tops are made from HPL with a durable Reef edge and our table legs are available in complementary colours. Our standard top comes as Erable and Black (B01).

### Premium

Table tops and edge

| B11<br>Tobacco<br>+ Black | B12<br>Walnut<br>+ Black | <b>B13</b><br>LIGHT<br>WALNUT +<br>BLACK | D15<br>ACACIA<br>+ GREY | E14<br>OAK<br>+ BEIGE |
|---------------------------|--------------------------|------------------------------------------|-------------------------|-----------------------|