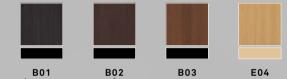

### **Materials and Colours**

Our Line Table tops are made from HPL with a durable Reef edge and our table legs are available in complementary colours. Our standard top comes as Erable and Black (B01).

### Premium

Table tops and edge

| B11<br>Tobacco<br>+ Black | B12<br>Walnut<br>+ Black | <b>B13</b><br>LIGHT<br>WALNUT +<br>BLACK | D15<br>ACACIA<br>+ GREY | E14<br>OAK<br>+ BEIGE |
|---------------------------|--------------------------|------------------------------------------|-------------------------|-----------------------|