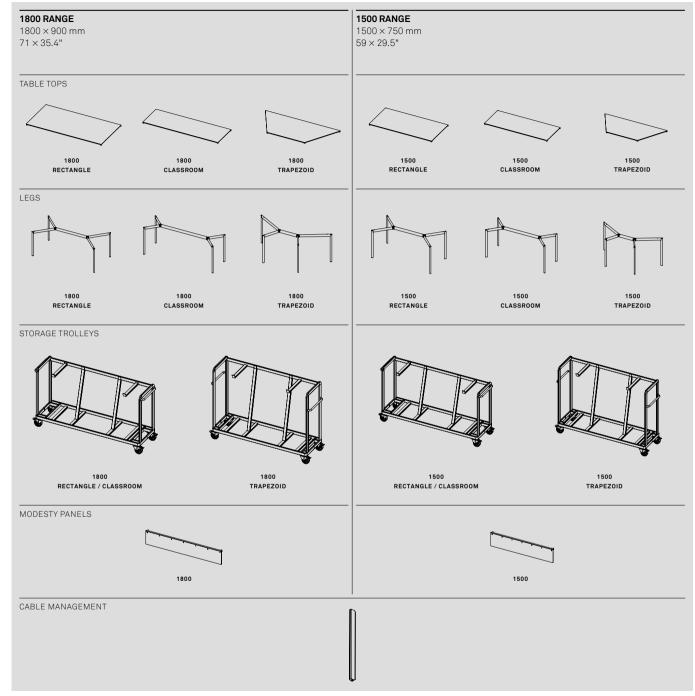

# Line Range

The Line table range is available in two sizes – 1800 mm and 1500 mm – and in three different shapes – rectangular, classroom and trapezoid – to create various configurations that can be built to suit any specific needs.

The Line range consisted in five different elements including table tops, legs, modesty panels (optional), cable management (optional) and trolleys (mandatory).

Craster creates innovative luxury product ranges for premium Hotel, Retail and Restaurant groups. We bring together exceptional design and manufacturing talent and offer a complete product development solution from the inception of the idea to delivery of the product.