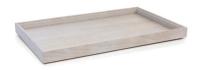

## Flow White Washed Tray 1.1

Product Code: BU\_FR041

Material: 0ak, Grey Lacquer

Dimensions: (530 x 325 x 40mm)

[20.8 x 12.7 x 1.5"]