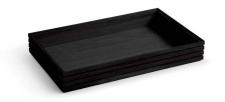

## Flow White Washed Tray 1.1

Product Code: BU\_FR041

Material: 0ak, Grey Lacquer

Dimensions: (530 x 325 x 40mm)

[20.8 x 12.7 x 1.5"]

### Flow White Washed Tray Tall 1.1

Product Code: BU\_FR046

Material: Oak, Grey Lacquer

Dimensions: (530 x 325 x 75mm)

[20.8 x 12.7 x 2.9"]

#### Flow White Washed Tray 1.2

Product Code: BU\_FR042
Material: 0ak, Grey Lacquer
Dimensions: (325 x 265 x 40mm)
(12.7 x 10.4 x 1.5")

#### Flow White Washed Tray Tall 1.2

 Product Code:
 BU\_FR047

 Material:
 Oak, Grey Lacquer

 Dimensions:
 (325 x 265 x 75mm)

 (12.7 x 10.4 x 2.9")

#### Flow White Washed Tray Tall 1.4

Product Code: BU\_FR048

Material: Oak, Grey Lacquer

Dimensions: [265 x 162.5 x 75mm]

[10.0 x 6.3 x 2.9"]

#### Flow White Washed 2.4

Product Code: BU\_FR044
Material: Oak, Grey Lacquer
Dimensions: [530 x 162.5 x 40mm]
[20.8 x 6.3 x 1.5"]

Craster creates innovative luxury product ranges for premium Hotel, Retail and Restaurant groups. We bring together exceptional design and manufacturing talent and offer a complete product development solution from the inception of the idea to delivery of the product.