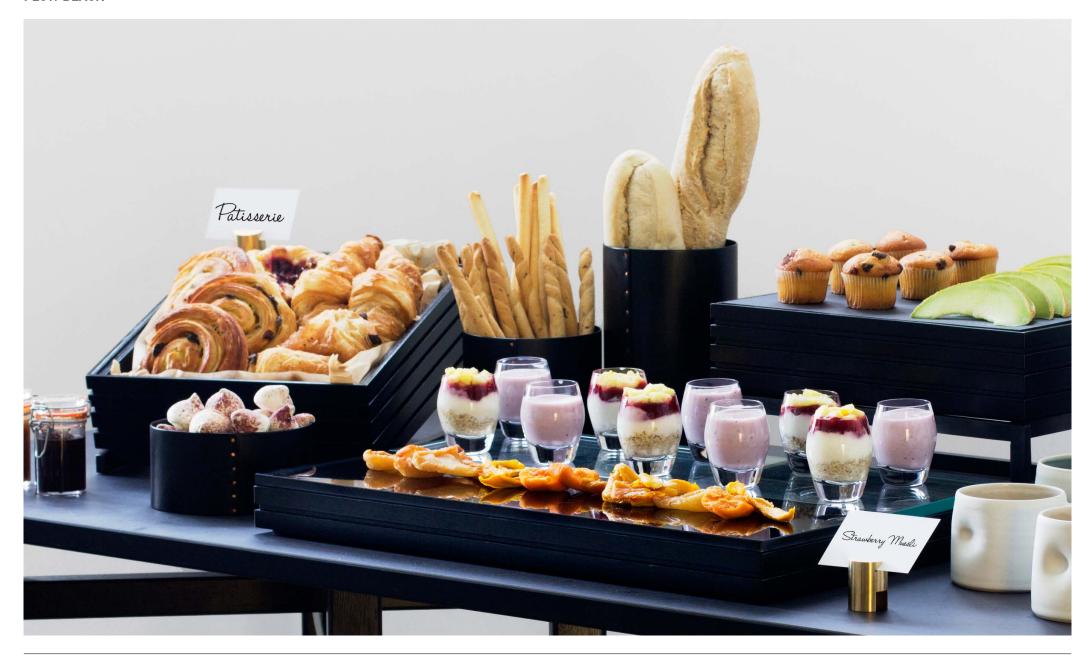

#### **FLOW BLACK**

Flow Back is completing our client's favourite range with a sleek new aesthetic offering greater versatility. This modern range is the perfect solution to make a statement with your buffet while keeping it eternally fashionable.

## **FLOW LABEL HOLDERS**

The Flow Label Holders are the perfect objects to complement your Flow buffet. Each solid piece is small and subtle enough to not distract from the real attraction and can match stainless steel frames, or add contrast with brass. These label holders slot easily on to the edge of a Flow tray, or can be used as stand-alone products.