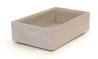

#### **FLOW WHITE WASHED**

Flow White Washed is the new addition to our buffet range, extending the palette of your displays with clean and contemporary shades of grey. The White Washed combination of oak grain and neutral tones offers the perfect accent to modernize any buffet set-ups.

## Flow White Washed Tray 1.1

Product Code: BU\_FR041

Material: 0ak, Grey Lacquer

Dimensions: (530 x 325 x 40mm)

[20.8 x 12.7 x 1.5"]