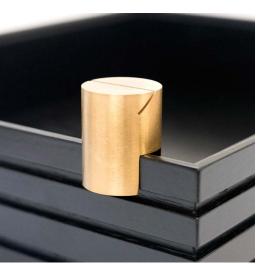

## **FLOW LABEL HOLDERS**

The Flow Label Holders are the perfect objects to complement your Flow buffet. Each solid piece is small and subtle enough to not distract from the real attraction and can match stainless steel frames, or add contrast with brass. These label holders slot easily on to the edge of a Flow tray, or can be used as stand-alone products.

Flow Label Holder - Brushed Brass
Product Code: BU\_LH002
Material: Brass - Brushed
Dimensions: Fit within 1.3 Tray

Flow Label Holder - Brushed Stainless Steel

Product Code: BU\_LH004
Material: Steel - Brushed
Dimensions: Fit within 1.3 Tray