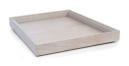

#### Flow White Washed Tray 1.2

Product Code: BU\_FR042
Material: 0ak, Grey Lacquer
Dimensions: (325 x 265 x 40mm)
(12.7 x 10.4 x 1.5")