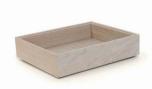

#### Flow White Washed Tray Tall 1.2

 Product Code:
 BU\_FR047

 Material:
 Oak, Grey Lacquer

 Dimensions:
 (325 x 265 x 75mm)

 (12.7 x 10.4 x 2.9")