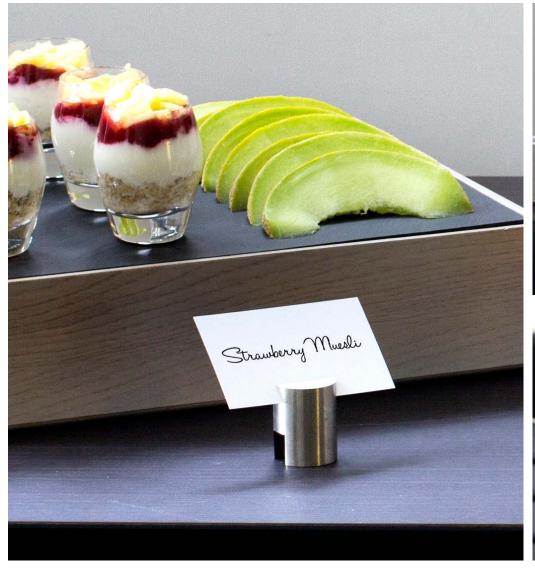

## **FLOW LABEL HOLDERS**

The Flow Label Holders are the perfect objects to complement your Flow buffet. Each solid piece is small and subtle enough to not distract from the real attraction and can match stainless steel frames, or add contrast with brass. These label holders slot easily on to the edge of a Flow tray, or can be used as stand-alone products.

Flow Label Holder - Brushed Brass
Product Code: BU\_LH002
Material: Brass - Brushed
Dimensions: Fit within 1.3 Tray

Flow Label Holder - Brushed Stainless Steel

Product Code: BU\_LH004
Material: Steel - Brushed
Dimensions: Fit within 1.3 Tray