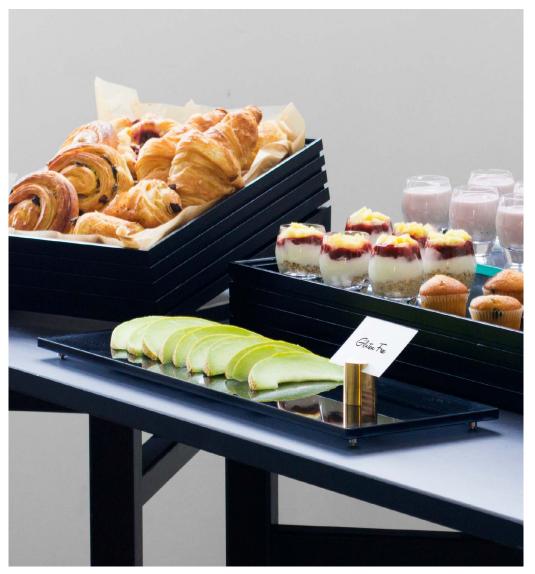

#### **FLOW BLACK**

Flow Back is completing our client's favourite range with a sleek new aesthetic offering greater versatility. This modern range is the perfect solution to make a statement with your buffet while keeping it eternally fashionable.

## **FLOW LABEL HOLDERS**

The Flow Label Holders are the perfect objects to complement your Flow buffet. Each solid piece is small and subtle enough to not distract from the real attraction and can match stainless steel frames, or add contrast with brass. These label holders slot easily on to the edge of a Flow tray, or can be used as stand-alone products.