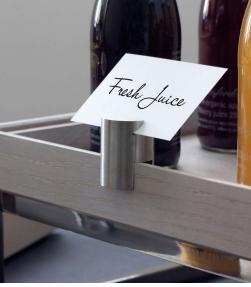

## **FLOW LABEL HOLDERS**

The Flow Label Holders are the perfect objects to complement your Flow buffet. Each solid piece is small and subtle enough to not distract from the real attraction and can match stainless steel frames, or add contrast with brass. These label holders slot easily on to the edge of a Flow tray, or can be used as stand-alone products.

Flow Label Holder - Brushed Brass
Product Code: BU\_LH002
Material: Brass - Brushed
Dimensions: Fit within 1.3 Tray

Flow Label Holder - Brushed Stainless Steel

Product Code: BU\_LH004
Material: Steel - Brushed
Dimensions: Fit within 1.3 Tray