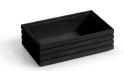

#### **FLOW BLACK**

Flow Back is completing our client's favourite range with a sleek new aesthetic offering greater versatility. This modern range is the perfect solution to make a statement with your buffet while keeping it eternally fashionable.

## Flow BlackTray 1.1

 Product Code:
 BU\_FR031

 Material:
 Oak, Black Lacquer

 Dimensions:
 [530 x 325 x 40mm]

 [20.8 x 12.7 x 1.5"]

# Flow Black Tray Tall 1.1

 Product Code:
 BU\_FR036

 Material:
 Oak, Black Lacquer

 Dimensions:
 [530 x 325 x 75mm]

 [20.8 x 12.7 x 2.9"]