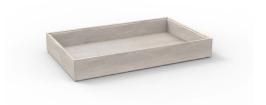

### Flow White Washed Tray Tall 1.1

Product Code: BU\_FR046

Material: Oak, Grey Lacquer

Dimensions: (530 x 325 x 75mm)

[20.8 x 12.7 x 2.9"]