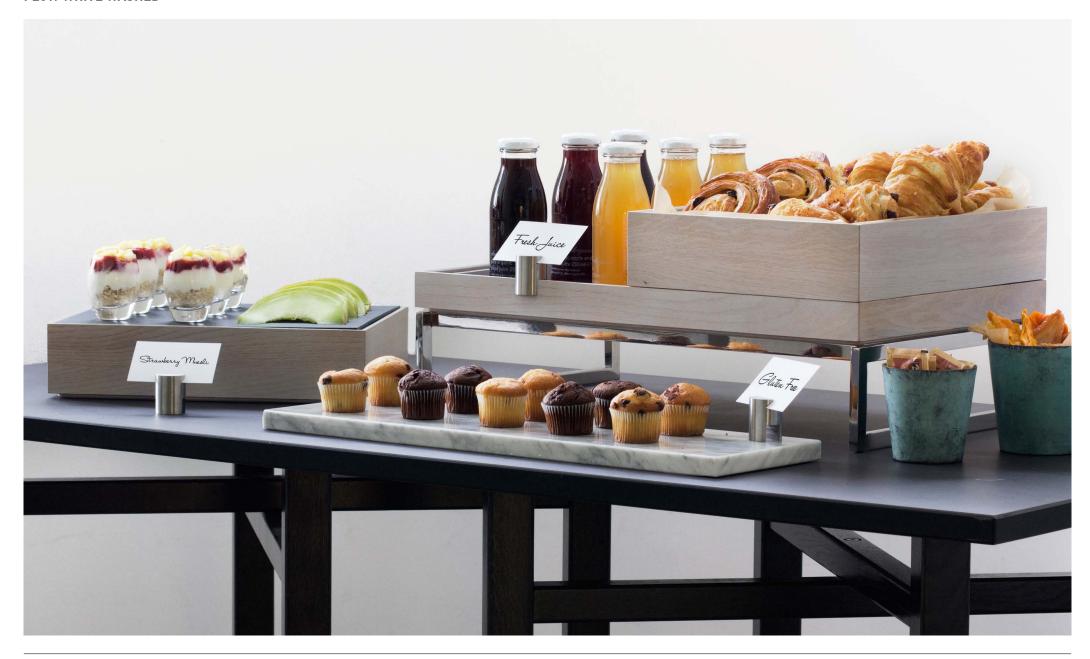

#### **FLOW WHITE WASHED**

Flow White Washed is the new addition to our buffet range, extending the palette of your displays with clean and contemporary shades of grey. The White Washed combination of oak grain and neutral tones offers the perfect accent to modernize any buffet set-ups.

## **FLOW LABEL HOLDERS**

The Flow Label Holders are the perfect objects to complement your Flow buffet. Each solid piece is small and subtle enough to not distract from the real attraction and can match stainless steel frames, or add contrast with brass. These label holders slot easily on to the edge of a Flow tray, or can be used as stand-alone products.