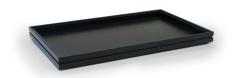

## Flow BlackTray 1.1

 Product Code:
 BU\_FR031

 Material:
 Oak, Black Lacquer

 Dimensions:
 [530 x 325 x 40mm]

 [20.8 x 12.7 x 1.5"]

# Flow Black Tray Tall 1.1

 Product Code:
 BU\_FR036

 Material:
 Oak, Black Lacquer

 Dimensions:
 [530 x 325 x 75mm]

 [20.8 x 12.7 x 2.9"]

### Flow Black Tray 1.2

 Product Code:
 BU\_FR032

 Material:
 Oak, Black Lacquer

 Dimensions:
 (325 x 265 x 40mm)

 [12.7 x 10.4 x 1.5"]

## Flow Black Tray Tall 1.2

Product Code: BU\_FR037

Material: 0ak, Black Lacquer
Dimensions: (325 x 265 x 75mm)
[12.7 x 10.4 x 2.9"]

## Flow Black Tray Tall 1.4

Product Code: BU\_FR038

Material: Oak, Black Lacquer

Dimensions: [265 x 162.5 x 75mm]

[10.0 x 6.3 x 2.9"]

#### Flow Black 2.4

Product Code: Material: Dimensions: BU\_FR034 Oak, Black Lacquer (530 x 162.5 x 40mm) (20.8 x 6.3 x 1.5")

Craster creates innovative luxury product ranges for premium Hotel, Retail and Restaurant groups. We bring together exceptional design and manufacturing talent and offer a complete product development solution from the inception of the idea to delivery of the product.