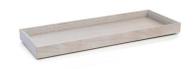

#### **FLOW WHITE WASHED**

Flow White Washed is the new addition to our buffet range, extending the palette of your displays with clean and contemporary shades of grey. The White Washed combination of oak grain and neutral tones offers the perfect accent to modernize any buffet set-ups.

#### Flow White Washed 2.4

Product Code: BU\_FR044
Material: Oak, Grey Lacquer
Dimensions: [530 x 162.5 x 40mm]
[20.8 x 6.3 x 1.5"]

Craster creates innovative luxury product ranges for premium Hotel, Retail and Restaurant groups. We bring together exceptional design and manufacturing talent and offer a complete product development solution from the inception of the idea to delivery of the product.