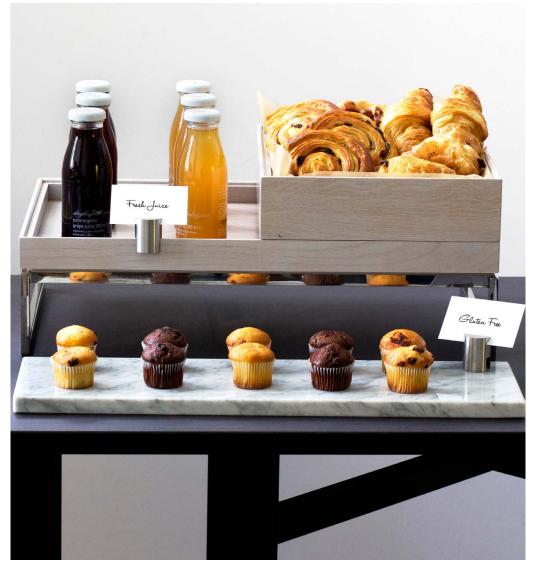

## **FLOW LABEL HOLDERS**

The Flow Label Holders are the perfect objects to complement your Flow buffet. Each solid piece is small and subtle enough to not distract from the real attraction and can match stainless steel frames, or add contrast with brass. These label holders slot easily on to the edge of a Flow tray, or can be used as stand-alone products.