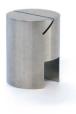

## **FLOW LABEL HOLDERS**

The Flow Label Holders are the perfect objects to complement your Flow buffet. Each solid piece is small and subtle enough to not distract from the real attraction and can match stainless steel frames, or add contrast with brass. These label holders slot easily on to the edge of a Flow tray, or can be used as stand-alone products.

Flow Label Holder - Brushed Brass
Product Code: BU\_LH002
Material: Brass - Brushed
Dimensions: Fit within 1.3 Tray

Flow Label Holder - Brushed Stainless Steel

Product Code: BU\_LH004
Material: Steel - Brushed
Dimensions: Fit within 1.3 Tray