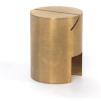

## **FLOW LABEL HOLDERS**

The Flow Label Holders are the perfect objects to complement your Flow buffet. Each solid piece is small and subtle enough to not distract from the real attraction and can match stainless steel frames, or add contrast with brass. These label holders slot easily on to the edge of a Flow tray, or can be used as stand-alone products.

Flow Label Holder - Brushed Brass
Product Code: BU\_LH002
Material: Brass - Brushed
Dimensions: Fit within 1.3 Tray

Flow Label Holder - Brushed Stainless Steel

Product Code: BU\_LH004
Material: Steel - Brushed
Dimensions: Fit within 1.3 Tray