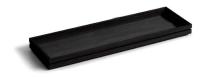

#### **FLOW BLACK**

Flow Back is completing our client's favourite range with a sleek new aesthetic offering greater versatility. This modern range is the perfect solution to make a statement with your buffet while keeping it eternally fashionable.

#### Flow Black 2.4

Product Code: Material: Dimensions: BU\_FR034 Oak, Black Lacquer (530 x 162.5 x 40mm) (20.8 x 6.3 x 1.5")

Craster creates innovative luxury product ranges for premium Hotel, Retail and Restaurant groups. We bring together exceptional design and manufacturing talent and offer a complete product development solution from the inception of the idea to delivery of the product.