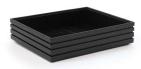

#### **FLOW WHITE WASHED**

Flow White Washed is the new addition to our buffet range, extending the palette of your displays with clean and contemporary shades of grey. The White Washed combination of oak grain and neutral tones offers the perfect accent to modernize any buffet set-ups.

## Flow White Washed Tray 1.1

Product Code: BU\_FR041

Material: 0ak, Grey Lacquer

Dimensions: (530 x 325 x 40mm)

[20.8 x 12.7 x 1.5"]

### Flow White Washed Tray Tall 1.1

Product Code: BU\_FR046

Material: Oak, Grey Lacquer

Dimensions: (530 x 325 x 75mm)

[20.8 x 12.7 x 2.9"]